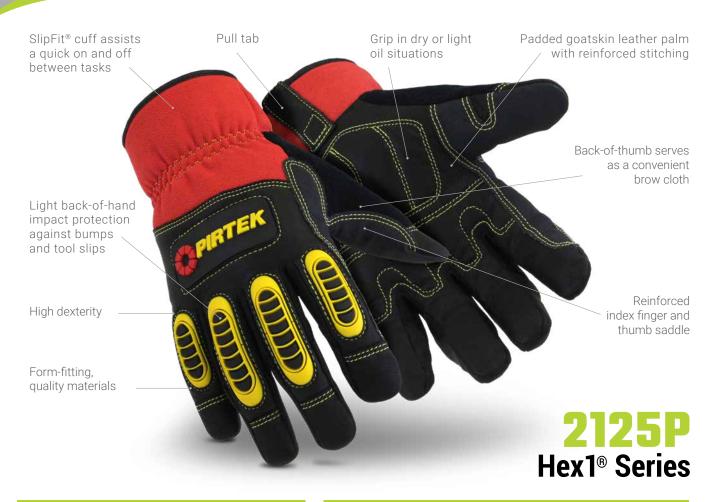

## **FEATURES:**

From the leader in industrial hand protection comes the Hex1® Series, because we know that not all jobs require heavy-duty safety gloves. Sometimes you need a pair of gloves that look great, feel great, work great, and last. Hex1® gloves are made with the same high-quality materials as our high-performance safety gloves and perform better than any mechanic's glove you've ever worn. Whether you're looking for impact protection, wet or dry grip, cold weather, or simply a shop-glove, you're sure to find a Hex1® to fit your needs.

## **ATTRIBUTES:**

| Style:      | Mechanics          |
|-------------|--------------------|
| Grip:       | Dry or light oil   |
| Cuff Style: | SlipFit®           |
| Sizes:      | 8/M through 11/XXL |