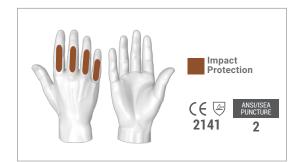

## **PROTECTION ZONES:**



## **FEATURES:**

From the leader in industrial hand protection comes the Hex1® Series, because we know that not all jobs require heavy-duty safety gloves. Sometimes you need a pair of gloves that look great, feel great, work great, and last. Hex1® gloves are made with the same high-quality materials as our high-performance safety gloves and perform better than any mechanic's glove you've ever worn. Whether you're looking for impact protection, wet or dry grip, cold weather, or simply a shop-glove, you're sure to find a Hex1® to fit your needs.

## **ATTRIBUTES:**

| Style:      | Mechanics          |
|-------------|--------------------|
| Grip:       | Dry or light oil   |
| Cuff Style: | SlipFit®           |
| Sizes:      | 8/M through 11/XXL |



Call 1-877-MY ARMOR or visit hexarmor.