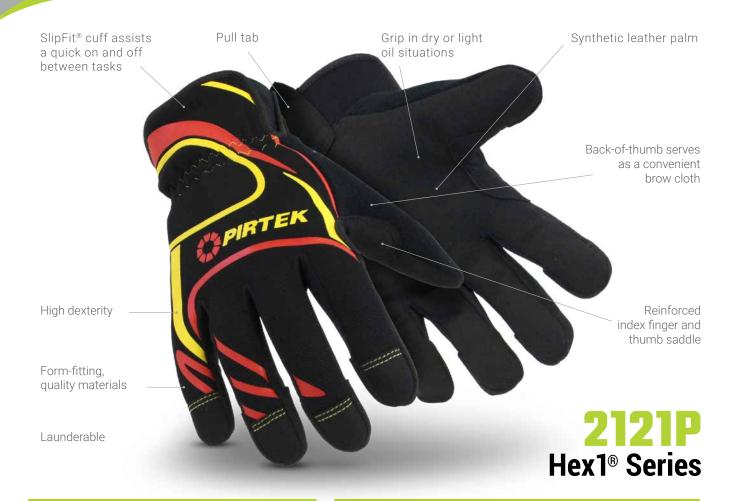

## **FEATURES:**

From the leader in industrial hand protection comes the Hex1<sup>®</sup> Series, because we know that not all jobs require heavy-duty safety gloves. Sometimes you need a pair of gloves that look great, feel great, work great, and last. Hex1<sup>®</sup> gloves are made with the same high-quality materials as our high-performance safety gloves and perform better than any mechanic's glove you've ever worn. Whether you're looking for impact protection, wet or dry grip, cold weather, or simply a shop-glove, you're sure to find a Hex1<sup>®</sup> to fit your needs.

## **ATTRIBUTES:**

| Style:      | Mechanics          |
|-------------|--------------------|
| Grip:       | Dry or light oil   |
| Cuff Style: | SlipFit®           |
| Sizes:      | 8/M through 11/XXL |